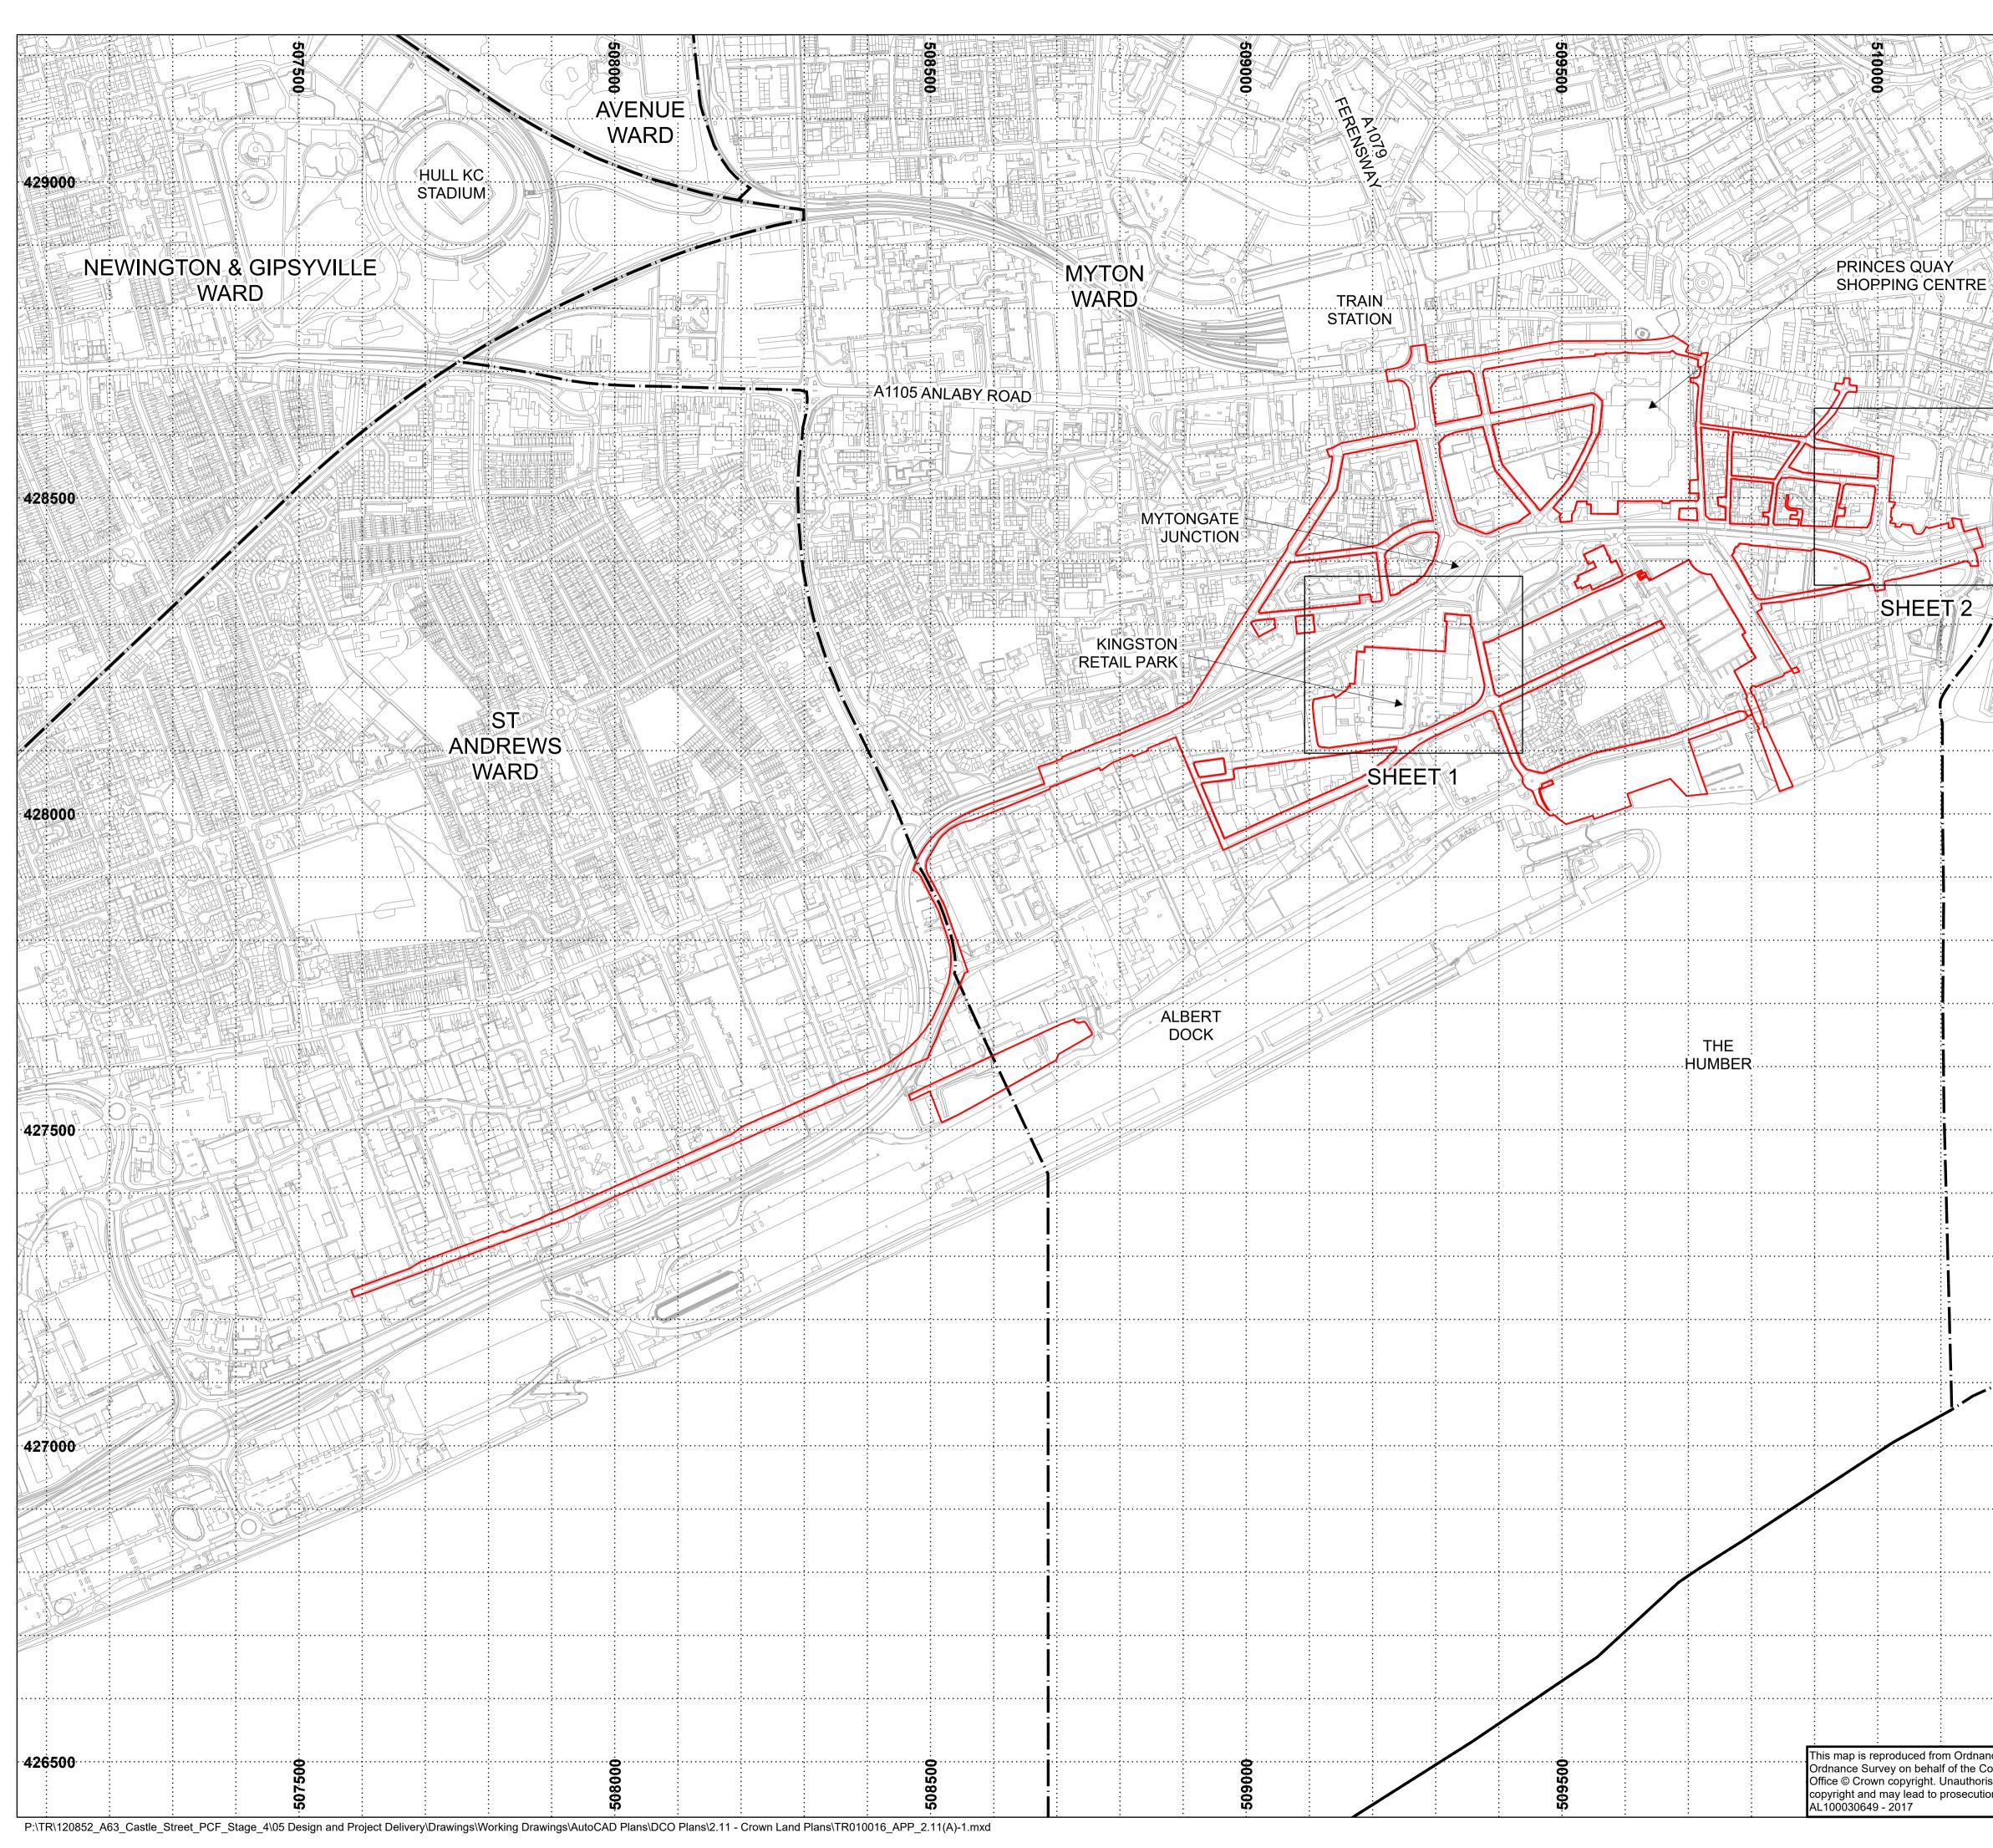

# 2 SCHEDULE OF PLANS INCLUDED IN THIS APPLICATION DOCUMENT

| Drawing Title                                     | Drawing Number       | Revision |
|---------------------------------------------------|----------------------|----------|
| Crown Land Plans, Regulation 5(4) Key Plan        | TR010016/APP/2.11(A) | 1        |
| Crown Land Plans, Regulation 5(2)(n) Sheet 1 of 2 | TR010016/APP/2.11(B) | 1        |
| Crown Land Plans, Regulation 5(2)(n) Sheet 2 of 2 | TR010016/APP/2.11(C) | 1        |

|                                                                                       | NOTES                                                                                                                                                                                                                                           |
|---------------------------------------------------------------------------------------|-------------------------------------------------------------------------------------------------------------------------------------------------------------------------------------------------------------------------------------------------|
|                                                                                       | 1. ALL DIMENSIONS ARE IN METRES UNLESS STATED OTHERWISE.                                                                                                                                                                                        |
|                                                                                       |                                                                                                                                                                                                                                                 |
|                                                                                       |                                                                                                                                                                                                                                                 |
|                                                                                       |                                                                                                                                                                                                                                                 |
| 429000                                                                                |                                                                                                                                                                                                                                                 |
|                                                                                       |                                                                                                                                                                                                                                                 |
|                                                                                       |                                                                                                                                                                                                                                                 |
|                                                                                       |                                                                                                                                                                                                                                                 |
|                                                                                       |                                                                                                                                                                                                                                                 |
|                                                                                       |                                                                                                                                                                                                                                                 |
|                                                                                       |                                                                                                                                                                                                                                                 |
| A WARD                                                                                | KEY                                                                                                                                                                                                                                             |
|                                                                                       |                                                                                                                                                                                                                                                 |
|                                                                                       | ORDER LIMITS                                                                                                                                                                                                                                    |
|                                                                                       |                                                                                                                                                                                                                                                 |
|                                                                                       |                                                                                                                                                                                                                                                 |
| 428500                                                                                |                                                                                                                                                                                                                                                 |
|                                                                                       |                                                                                                                                                                                                                                                 |
|                                                                                       |                                                                                                                                                                                                                                                 |
|                                                                                       |                                                                                                                                                                                                                                                 |
|                                                                                       |                                                                                                                                                                                                                                                 |
| MYTON                                                                                 |                                                                                                                                                                                                                                                 |
| SWING                                                                                 |                                                                                                                                                                                                                                                 |
| BRIDGE                                                                                | •                                                                                                                                                                                                                                               |
|                                                                                       |                                                                                                                                                                                                                                                 |
|                                                                                       |                                                                                                                                                                                                                                                 |
|                                                                                       |                                                                                                                                                                                                                                                 |
|                                                                                       |                                                                                                                                                                                                                                                 |
| 428000                                                                                |                                                                                                                                                                                                                                                 |
|                                                                                       |                                                                                                                                                                                                                                                 |
|                                                                                       |                                                                                                                                                                                                                                                 |
|                                                                                       |                                                                                                                                                                                                                                                 |
|                                                                                       |                                                                                                                                                                                                                                                 |
|                                                                                       |                                                                                                                                                                                                                                                 |
|                                                                                       | 0 50 100 200 300 400 500                                                                                                                                                                                                                        |
|                                                                                       | 1:5000                                                                                                                                                                                                                                          |
|                                                                                       | AMENDMENTS FOR THE                                                                                                                                                                                                                              |
|                                                                                       | 1 13/05/19 REMOVAL OF COMPOUND<br>OPTION B AND THE YW RISING JE JDH CS                                                                                                                                                                          |
|                                                                                       | MAIN                                                                                                                                                                                                                                            |
| 427500                                                                                | 0 20/09/18 APPLICATION ISSUE JE JDH JFM   Rev Date Amendment Details Orig Chk'd App'd                                                                                                                                                           |
| 427500                                                                                | This drawing should not be relied on or used in circumstances other than those for which it was originally prepared and for which Mott MacDonald/Sweco JV was commissioned. Mott MacDonald/Sweco JV accepts                                     |
|                                                                                       | no responsibility for this drawing to any party other than the person by whom it was commissioned. Any party which breaches the provisions of this disclaimer shall indemnify Mott MacDonald/Sweco JV for all loss or damage arising therefrom. |
|                                                                                       |                                                                                                                                                                                                                                                 |
|                                                                                       |                                                                                                                                                                                                                                                 |
|                                                                                       | Mott MacDonald                                                                                                                                                                                                                                  |
|                                                                                       | Sweco                                                                                                                                                                                                                                           |
|                                                                                       |                                                                                                                                                                                                                                                 |
|                                                                                       |                                                                                                                                                                                                                                                 |
|                                                                                       | A bighuous                                                                                                                                                                                                                                      |
|                                                                                       | <b>highways</b><br>england                                                                                                                                                                                                                      |
|                                                                                       | england                                                                                                                                                                                                                                         |
| 427000                                                                                | Drawing Status                                                                                                                                                                                                                                  |
|                                                                                       | SHARED                                                                                                                                                                                                                                          |
|                                                                                       | Project Title                                                                                                                                                                                                                                   |
|                                                                                       | A63 (CASTLE STREET                                                                                                                                                                                                                              |
|                                                                                       | IMPROVEMENT, HULL)                                                                                                                                                                                                                              |
|                                                                                       |                                                                                                                                                                                                                                                 |
|                                                                                       | Drawing Title                                                                                                                                                                                                                                   |
|                                                                                       | CROWN LAND PLANS                                                                                                                                                                                                                                |
|                                                                                       | REGULATION 5(4)                                                                                                                                                                                                                                 |
|                                                                                       | KEY PLAN                                                                                                                                                                                                                                        |
|                                                                                       | Scale Designed Drawn Checked Approved                                                                                                                                                                                                           |
|                                                                                       | 1:5000 @ A1 JE JE JDH JFM                                                                                                                                                                                                                       |
| ance Survey material with the permission of<br>Controller of Her Majesty's Stationary | Original Size<br>A1DateDateDate20/09/1820/09/1820/09/1820/09/1820/09/18                                                                                                                                                                         |
| rised reproduction infringes Crown<br>tion or civil proceedings.                      | Drawing Number<br>TR010016/APP/2.11(A)                                                                                                                                                                                                          |
|                                                                                       |                                                                                                                                                                                                                                                 |